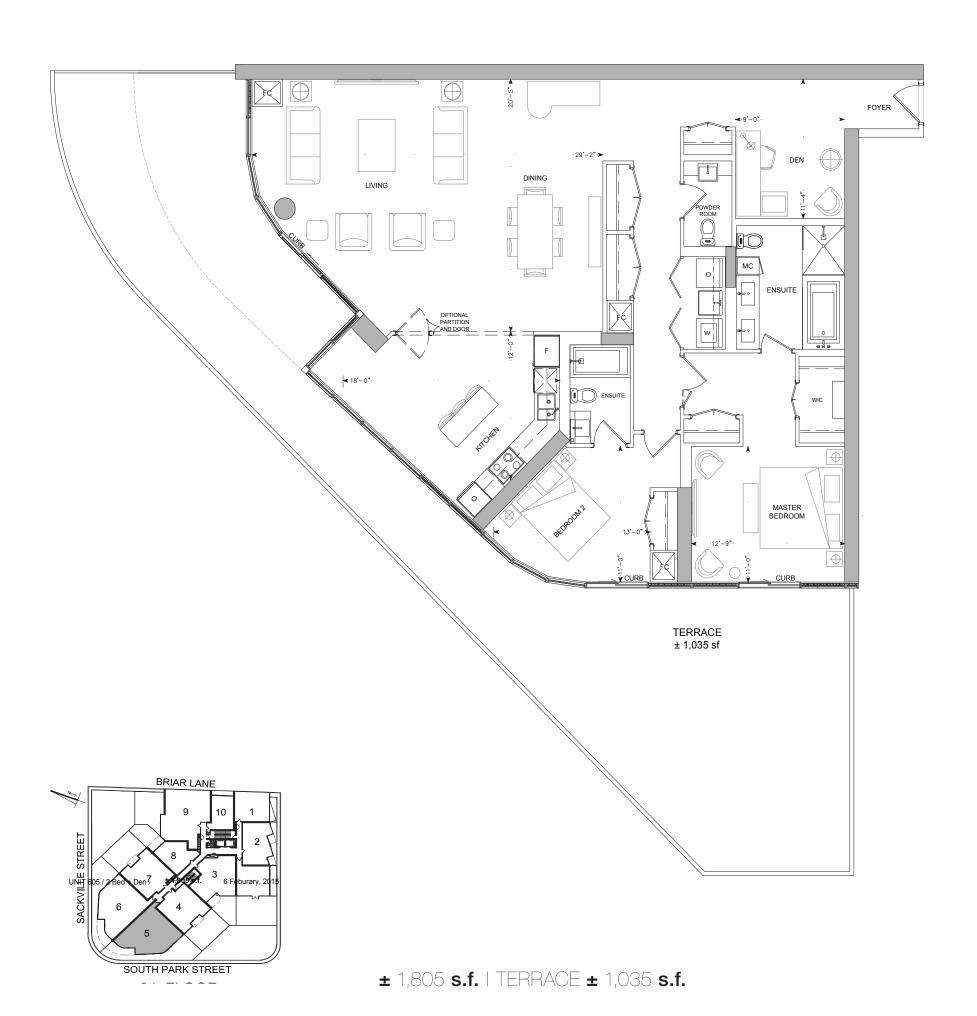

UNIT # 605 | 2 BED + DEN | ± 1,805 s.f. | TERRACE ± 1,035 s.f.



## PRELIMINARY PLANS March 2015 | Subject to change.

Price, sizes and specifications subject to change without notice. Erros and omissions expected. Stated dimensions are measured to the exterior boundaries of the exterior walls and the centreline of interior demising walls and in fact vary from the dimensions that would be determined by using the descrption and definition of the "Unit" set forth in the Declaration ( which generaly only includes the interior airspace between the perimeter walls and exclused interior structural components) Additionally, measurements of rooms set forth on any floor plan are generally taken at the greatest points of each given room ( as if the room were a perfect rectangle), without regard for any cutouts. Accordingly, the area of the actual room will typi